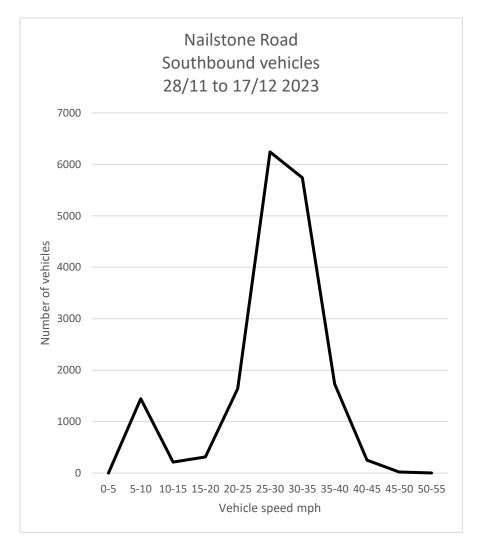

The data have not been edited. The effect of these false counts is to create a false peak of 1445 vehicles in the 5-10 mph range in the table and chart below.

#### Vehicle counts

Speed 0-5 5-10 10-15 15-20 20-25 25-30 30-35 35-40 40-45 45-50 50-55 55-60 Count 0 1445 216 314 1641 6241 5740 1733 251 21 4 0

#### Chart

C J Peat 17<sup>th</sup> December 2023